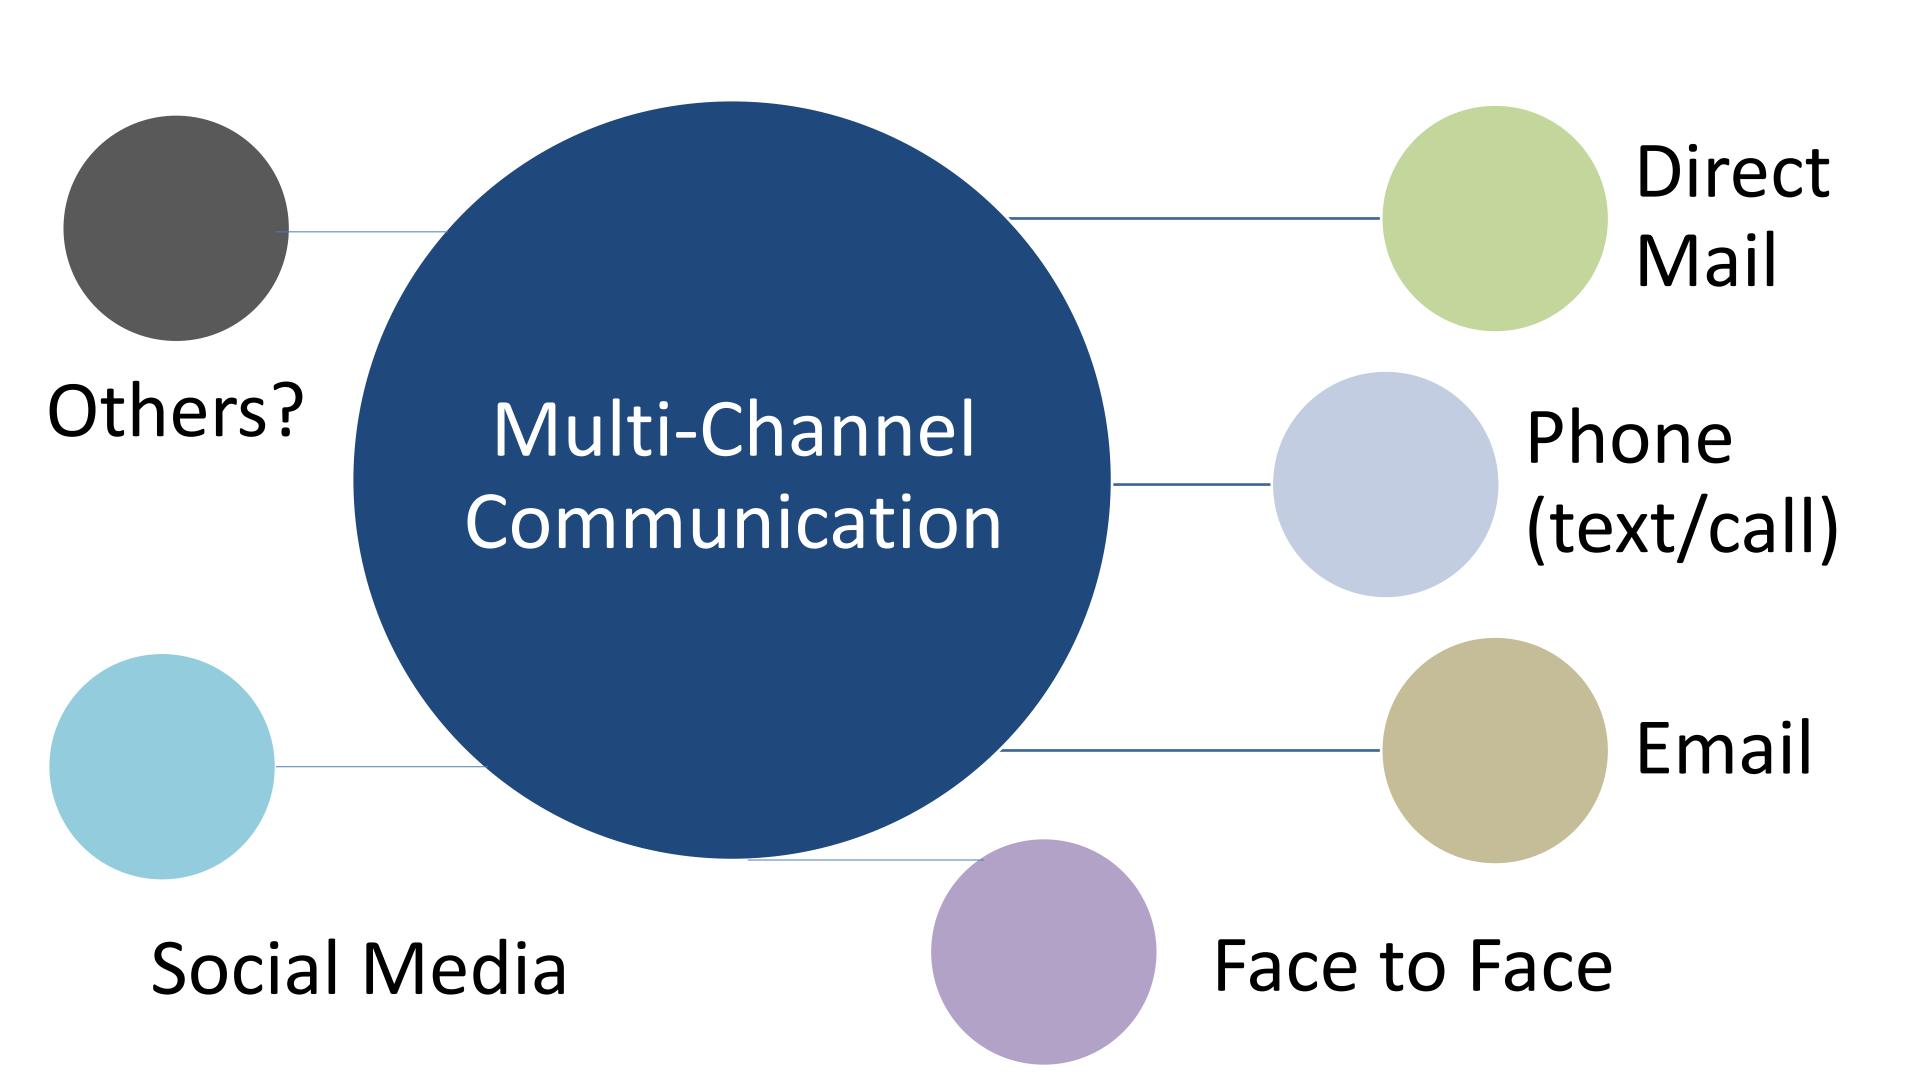

## "People Like Us Do Things Like This"

**Seth Godin** 

STEP 4: Map Out a Communication Plan

- 1.# of Touchpoints
- 2. Stories to Share
- 3.# of Asks.
- 4. Who to Ask
- 5. How to Ask Channels
- 6. When to Ask
- 7. What to Ask

## LAYERED COMMUNICATION

- Asks
- Relational Touches
- Relational Touches
- Relational Touches
- Asks