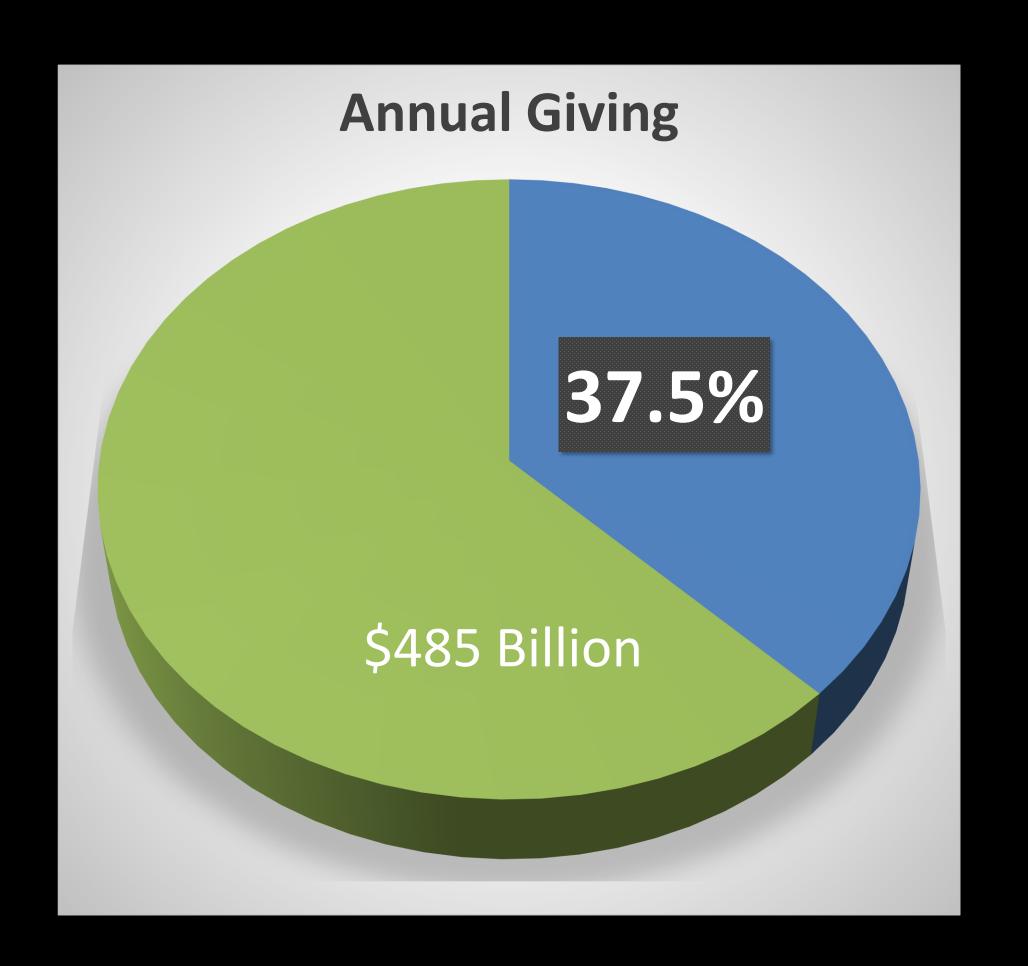

### MAKE BOB **BROWN YOUR** FIRST CONTACT!

Build Your First (or Second) Year-End Giving Campaign in 6 Steps

venture

Why is Year-End Fundraising Important?

In 2021, more than a third of all charitable giving was raised in the last 3 months of the year...

And between 5-12% of that was raised in the last 3 days.