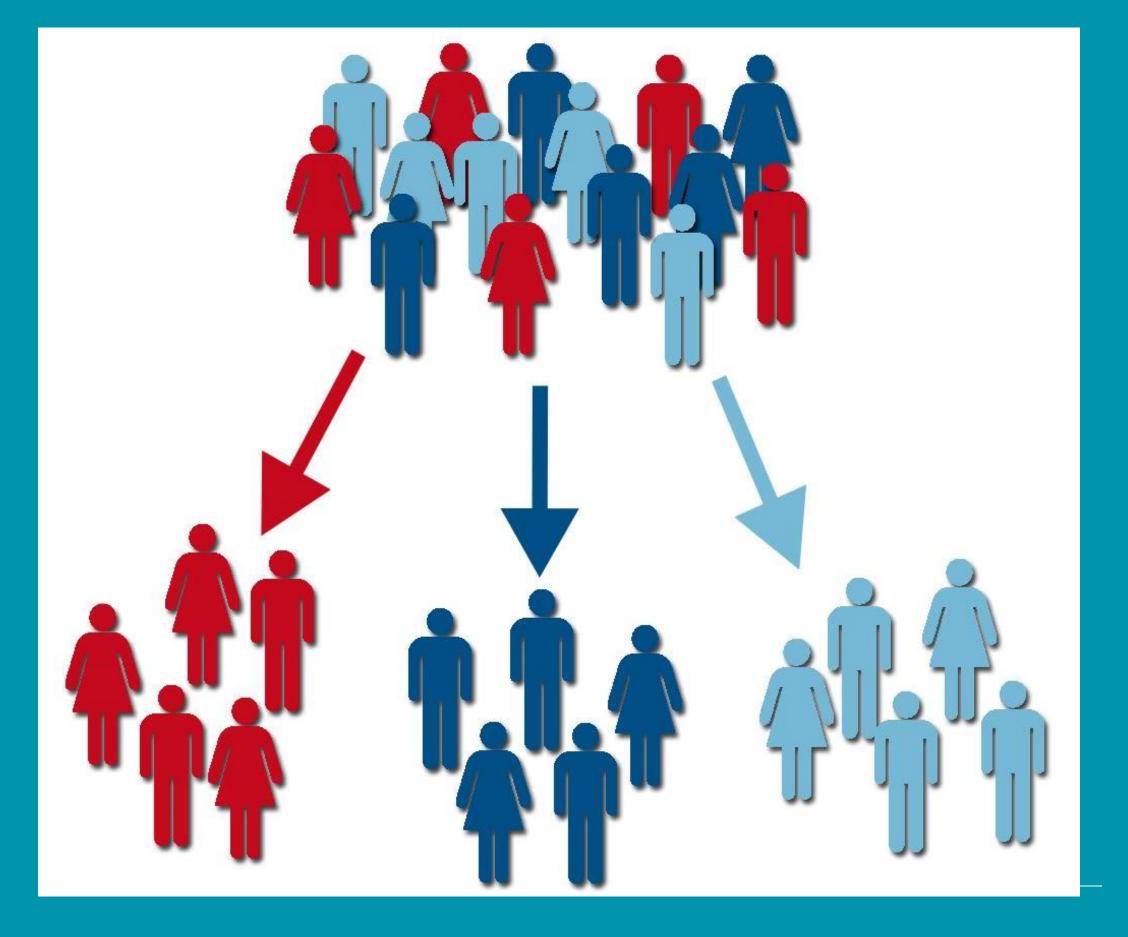

## SEGMENT YOUR COMMUNICATION

- Monthly Donors
- Major Gift Partners
- General Donors
- Lapsed Donors