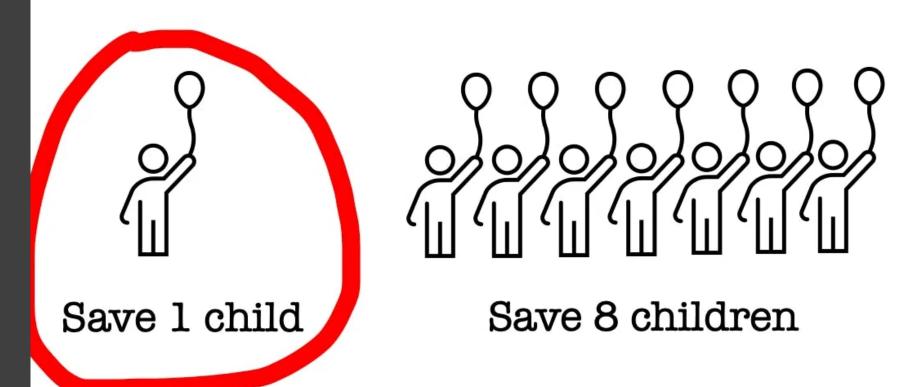

#### Fundraising World:

The cost to save 1 child was the SAME as the cost to save 8 children.

Tell the story of 1, not the story of many.

Source: "Math Problems in Fundraising Story: Motivations and Barriers (Prof Russell James, 2022