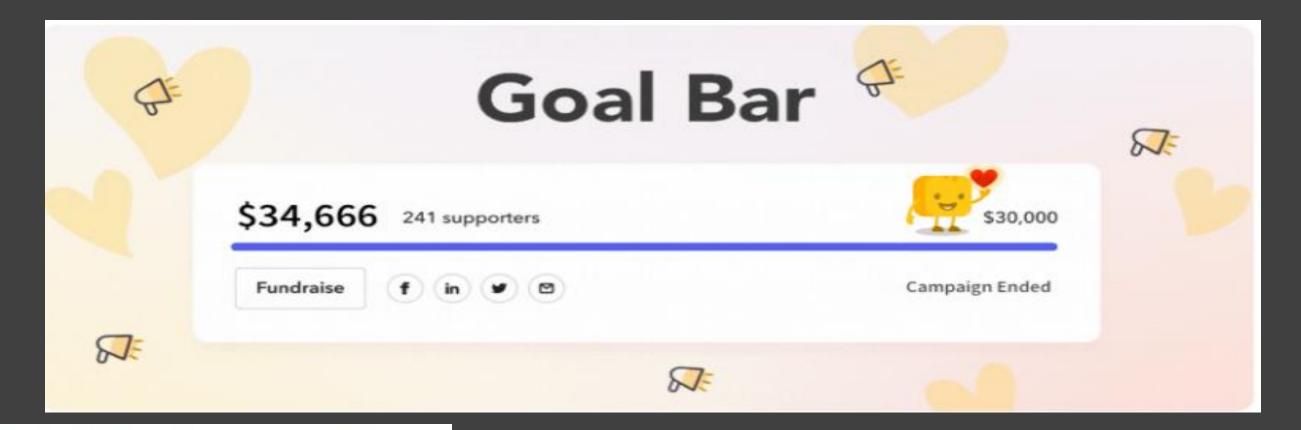

### **Execute the Plan**

STEP 5: Track & Share Results

I'm 78% funded! 22% before we can see my face again!

- Update emails/texts/ posts
- Instant gratification
- Personal investment in the goal
- Milestones to goal