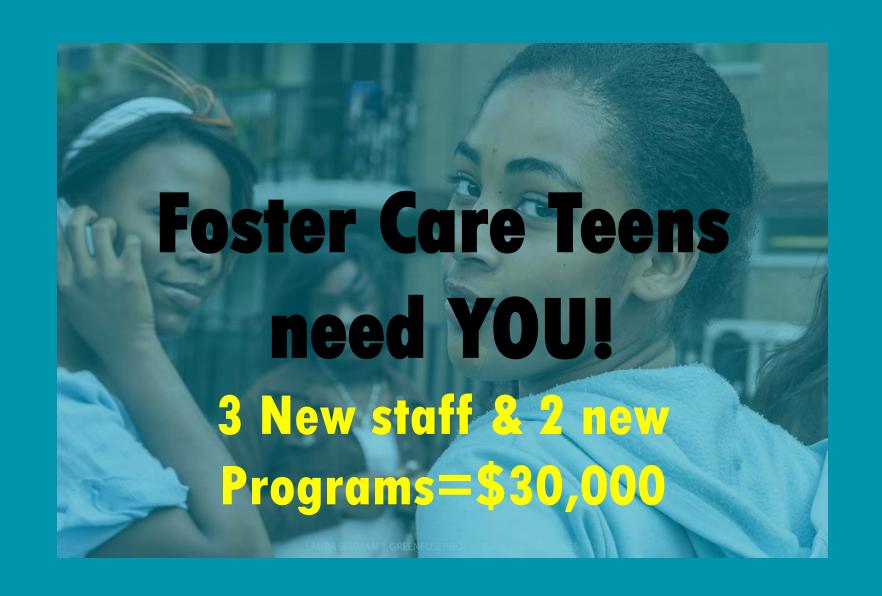

# Create a brand-new campaign just for year-end and make it something unique, specific and tangible!

- New program launch or initiative
- Expanding programs or locations
- New staff
- New facilities or equipment