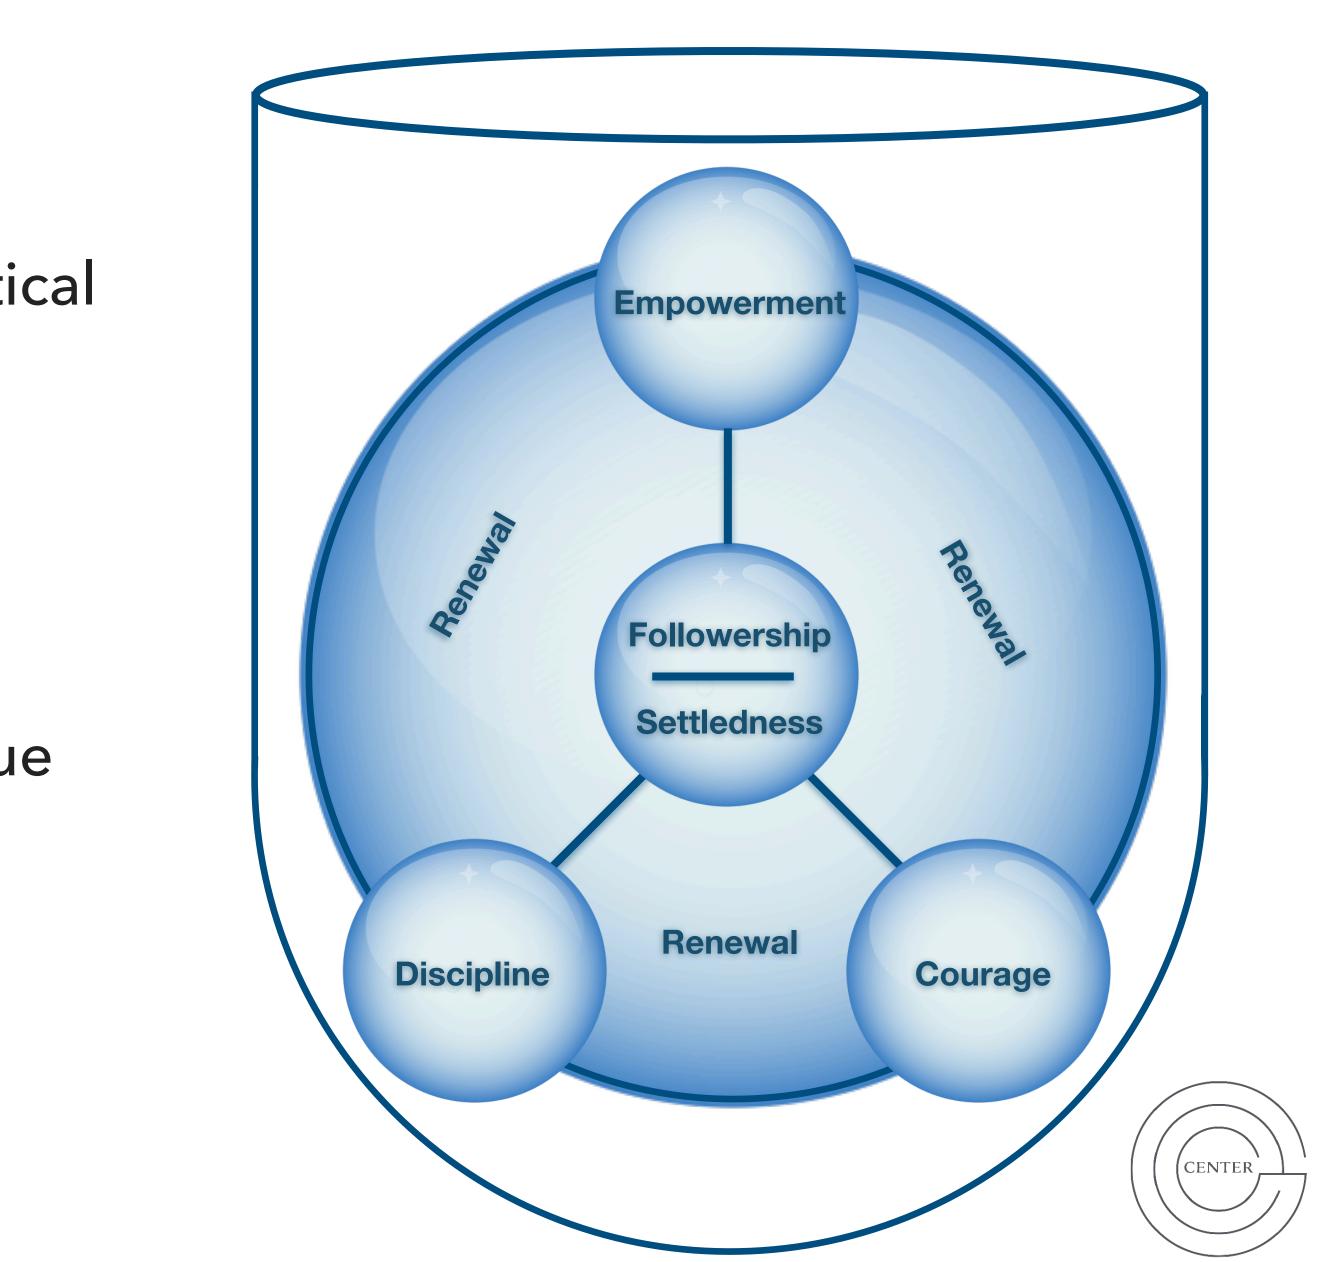

#### **Six Essential Elements of Effective Leadership**

- Followership & Settledness
- Discipline & Courage
- Empowerment & Renewal

#### **Followership**

Everyone is following something, the critical question is, "What?"

"First-Followers or True North"

#### Settledness

Understanding and accepting your unique and creative design.

"Identity vs Roles"