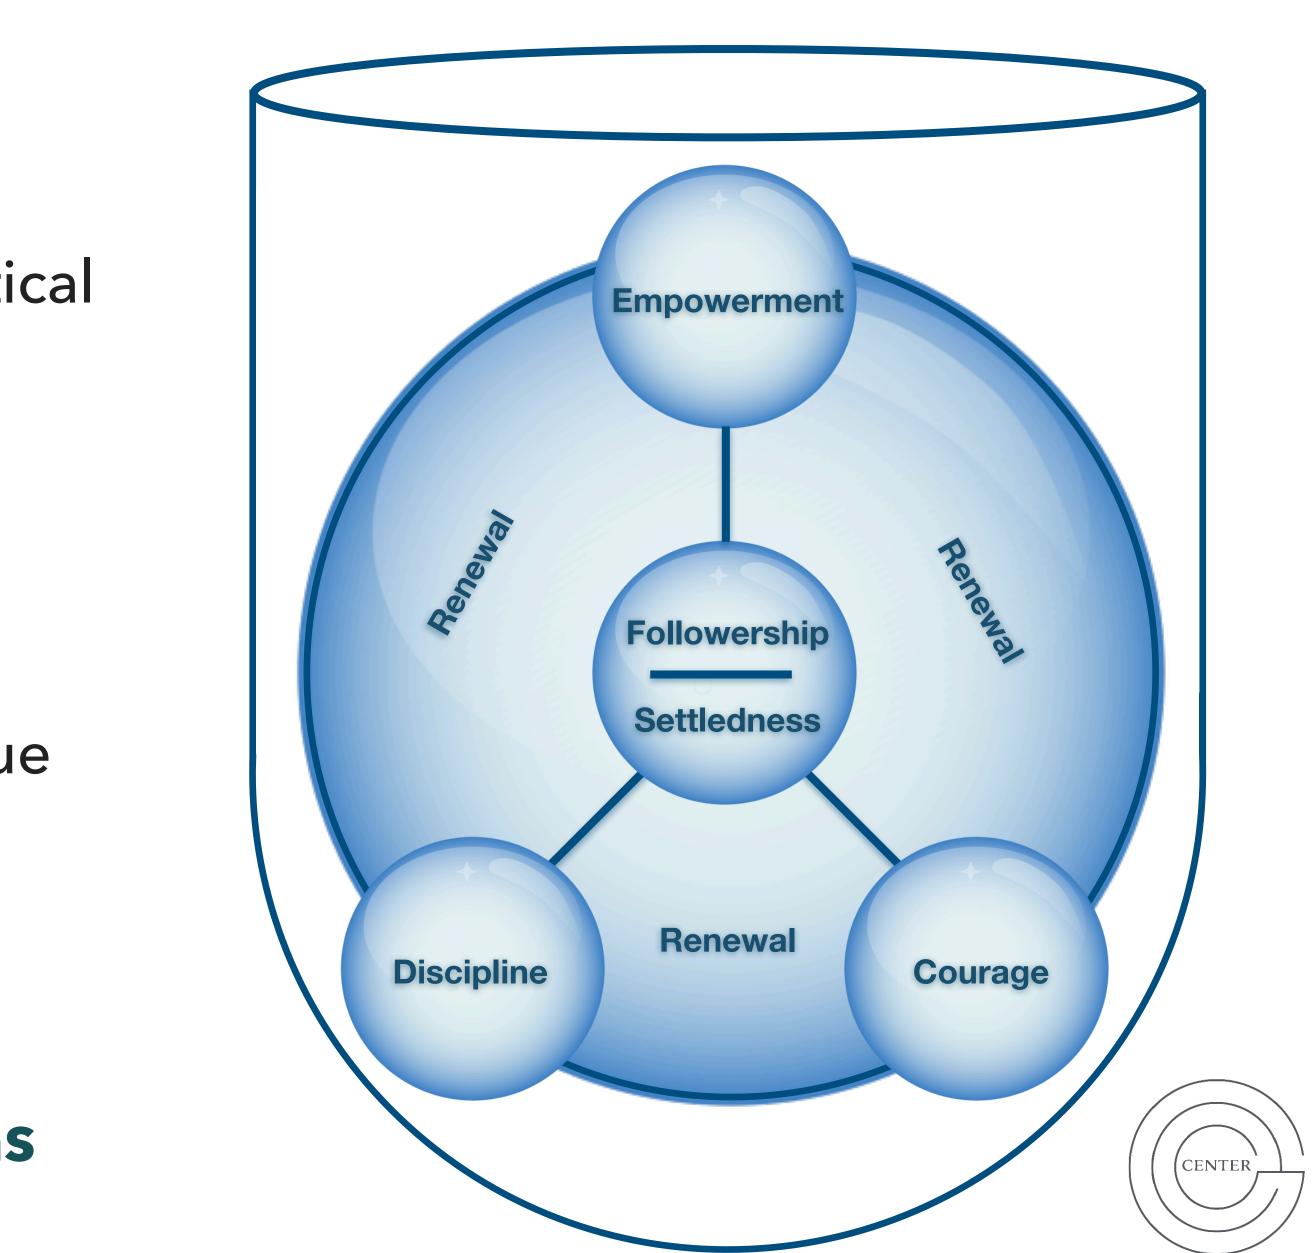

#### **Six Essential Elements of Effective Leadership**

- Followership & Settledness
- Discipline & Courage
- Empowerment & Renewal

#### **Followership**

Everyone is following something, the critical question is, "What?"

"First-Followers or True North"

#### Settledness

Understanding and accepting your unique and creative design.

"Identity vs Roles"