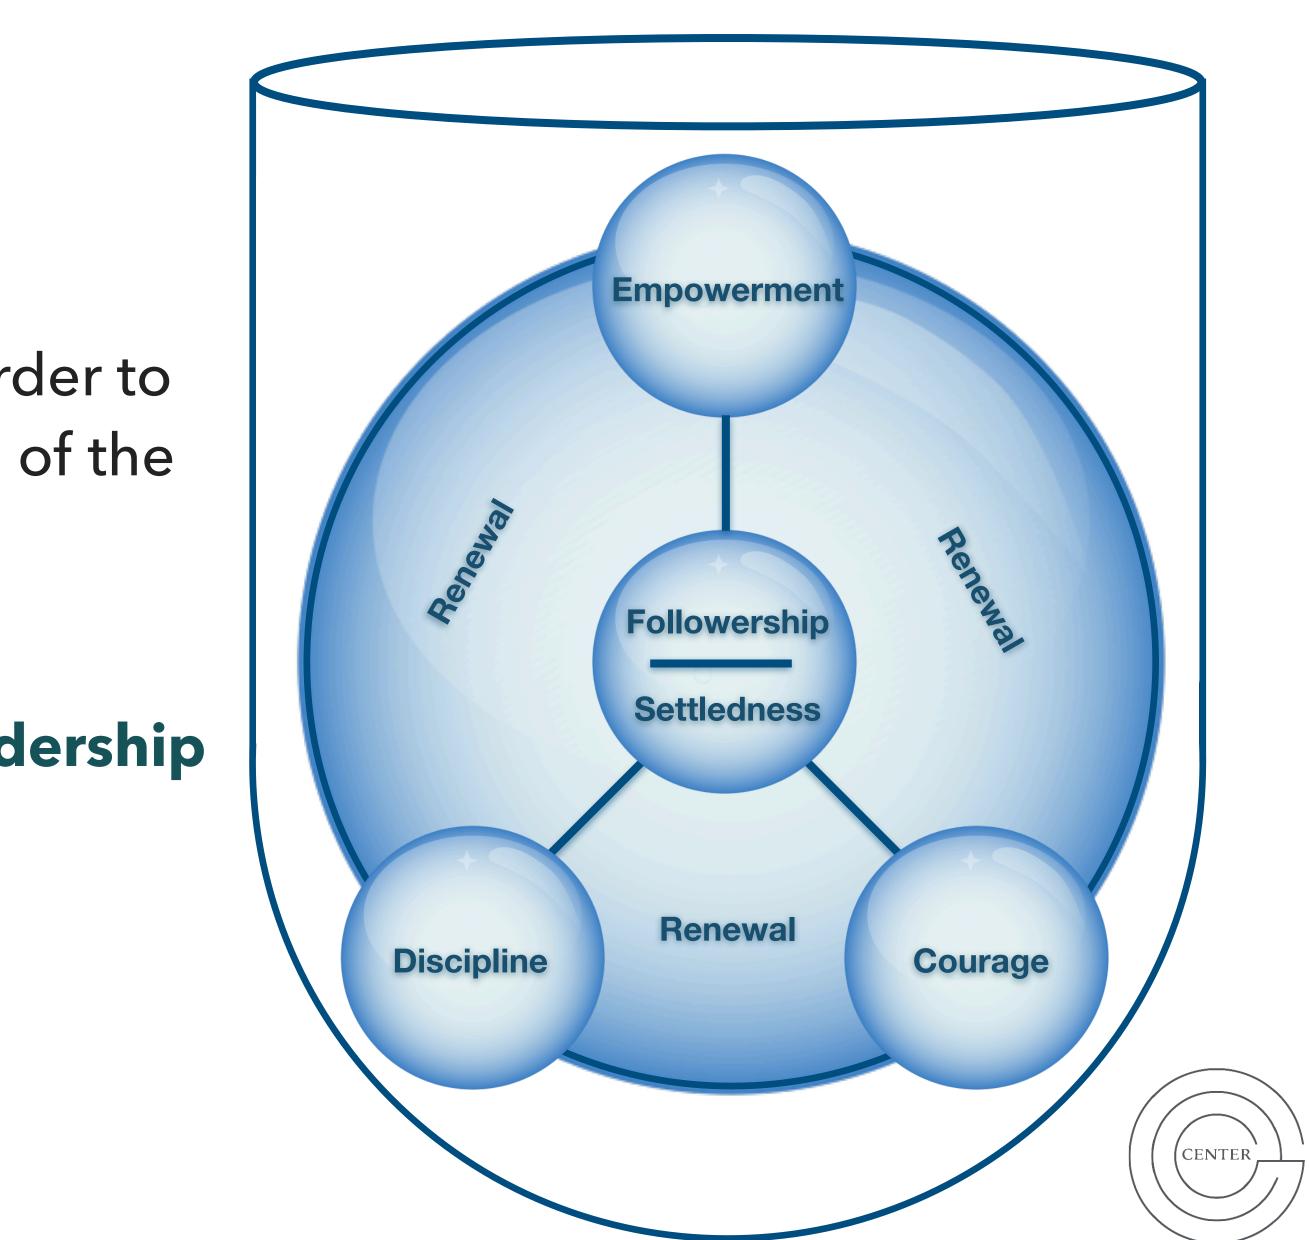

#### Metaphor of the Crucible

A crucible is used to refine an element in order to remove impurities so only the very essence of the element remains.

#### **Six Essential Elements of Effective Leadership**

- Followership & Settledness
- Discipline & Courage
- Empowerment & Renewal

#### **Followership**

Everyone is following something, the critical question is, "What?"

"First-Followers or True North"

#### Settledness

Understanding and accepting your unique and creative design.

"Identity vs Roles"

#### Discipline

Leadership often requires the simple, hard work of getting things done.

"Seat-time"

#### **Courage**

Taking guided, bold action in response to clear Followership & Settledness

"Failure is not fatal!"

#### Empowerment

True empowerment acknowledges and honors the fullness of the "other's" power

Followership, Settledness, Disciple & Courage

#### Renewal

Finding balance in "renewal through rest"

**Developing Personal Pathways** 