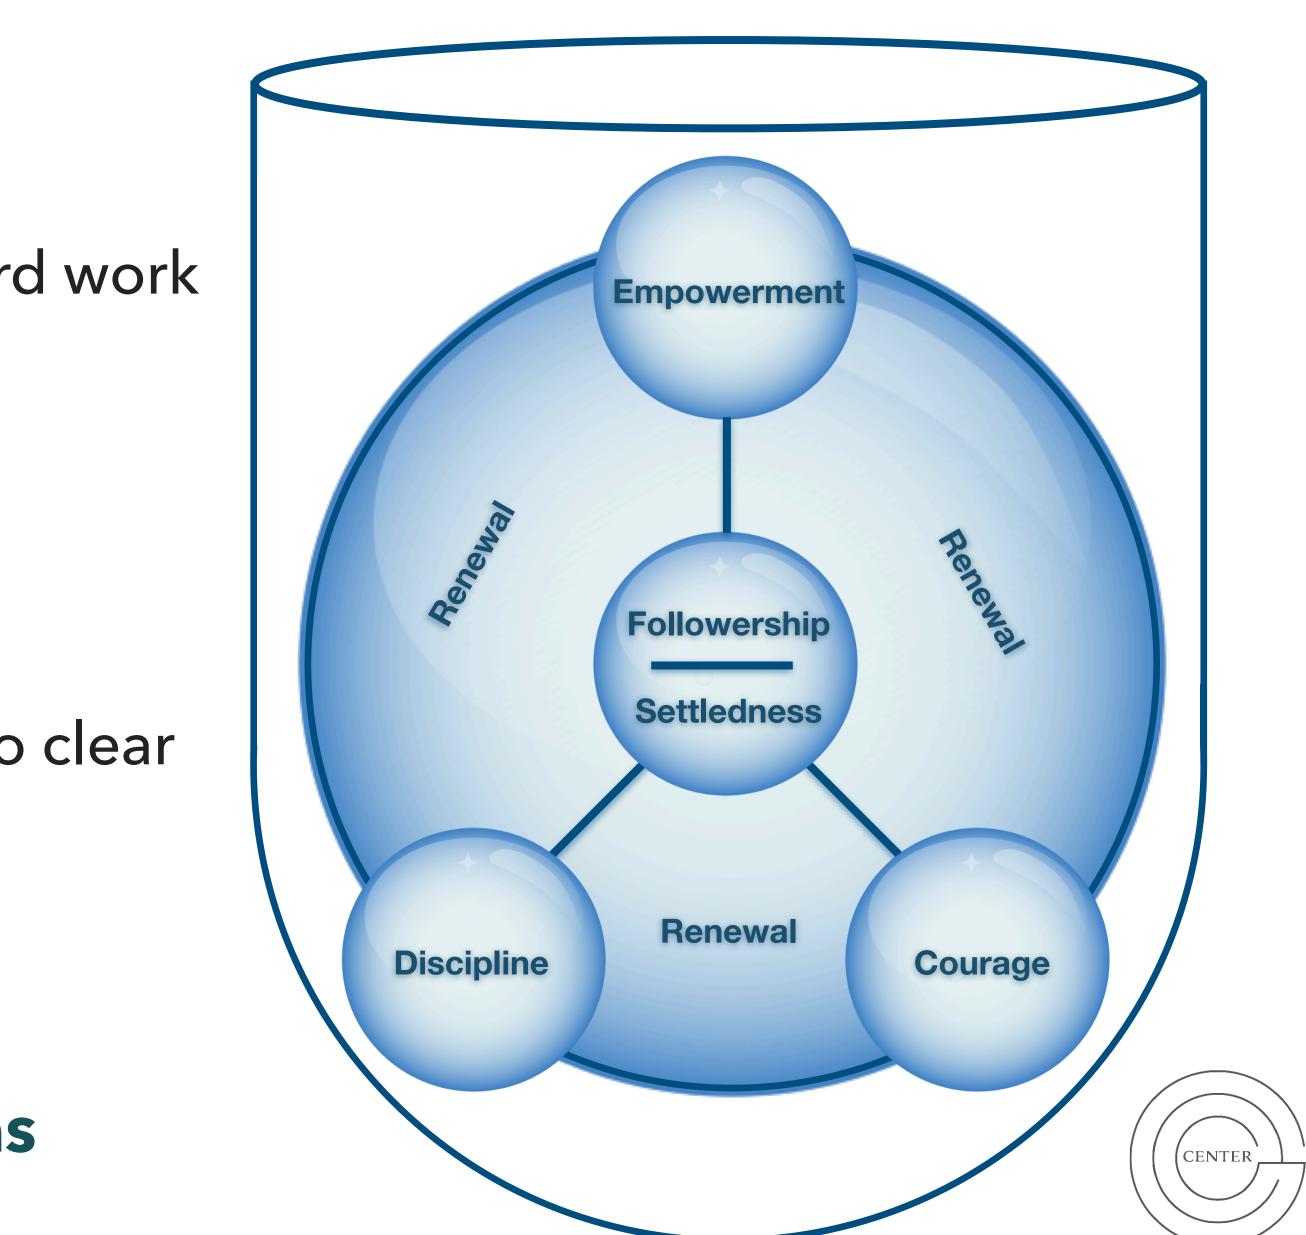

#### **Six Essential Elements of Effective Leadership**

- Followership & Settledness
- Discipline & Courage
- Empowerment & Renewal

#### Discipline

Leadership often requires the simple, hard work of getting things done.

"Seat-time"

#### **Courage**

Taking guided, bold action in response to clear Followership & Settledness

"Failure is not fatal!"