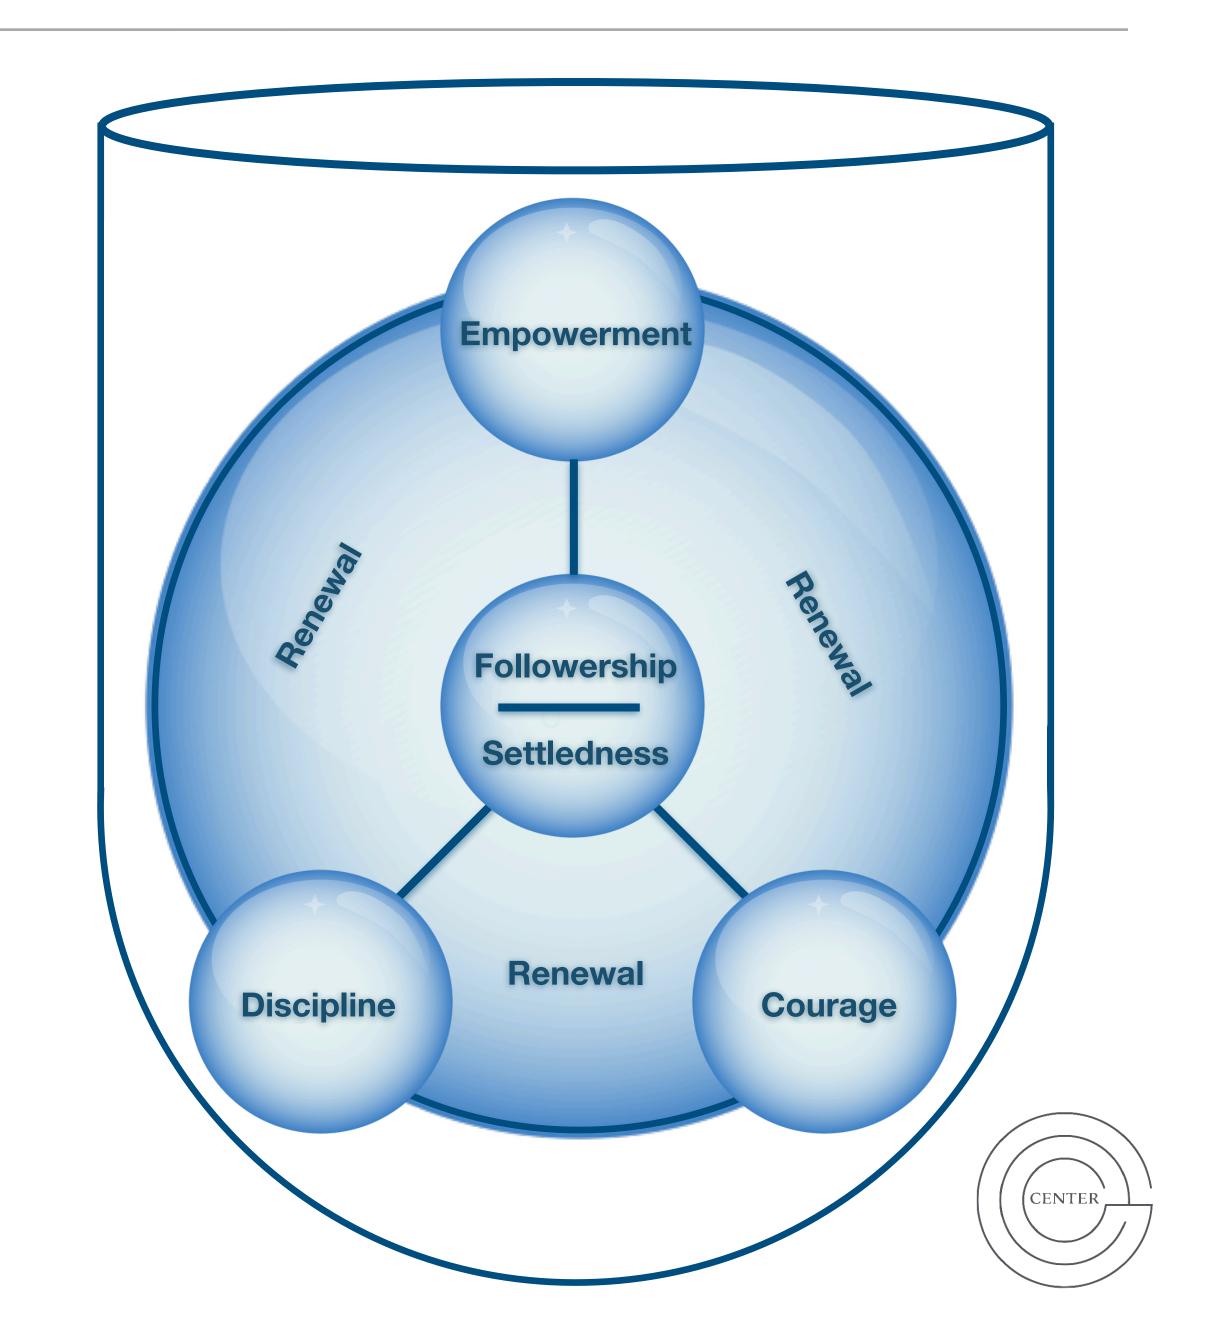

#### **Six Essential Elements of Effective Leadership**

- Followership & Settledness
- Discipline & Courage
- Empowerment & Renewal

#### **Followership**

Everyone is following something, the critical question is, "What?"

"First-Followers or True North"

#### Settledness

Understanding and accepting your unique and creative design.

"Identity vs Roles"

#### Discipline

Leadership often requires the simple, hard work of getting things done.

"Seat-time"

#### **Courage**

Taking guided, bold action in response to clear Followership & Settledness

"Failure is not fatal!"

#### Empowerment

True empowerment acknowledges and honors the fullness of the "other's" power

Followership, Settledness, Disciple & Courage

#### Renewal

Finding balance in "renewal through rest"

**Developing Personal Pathways** 