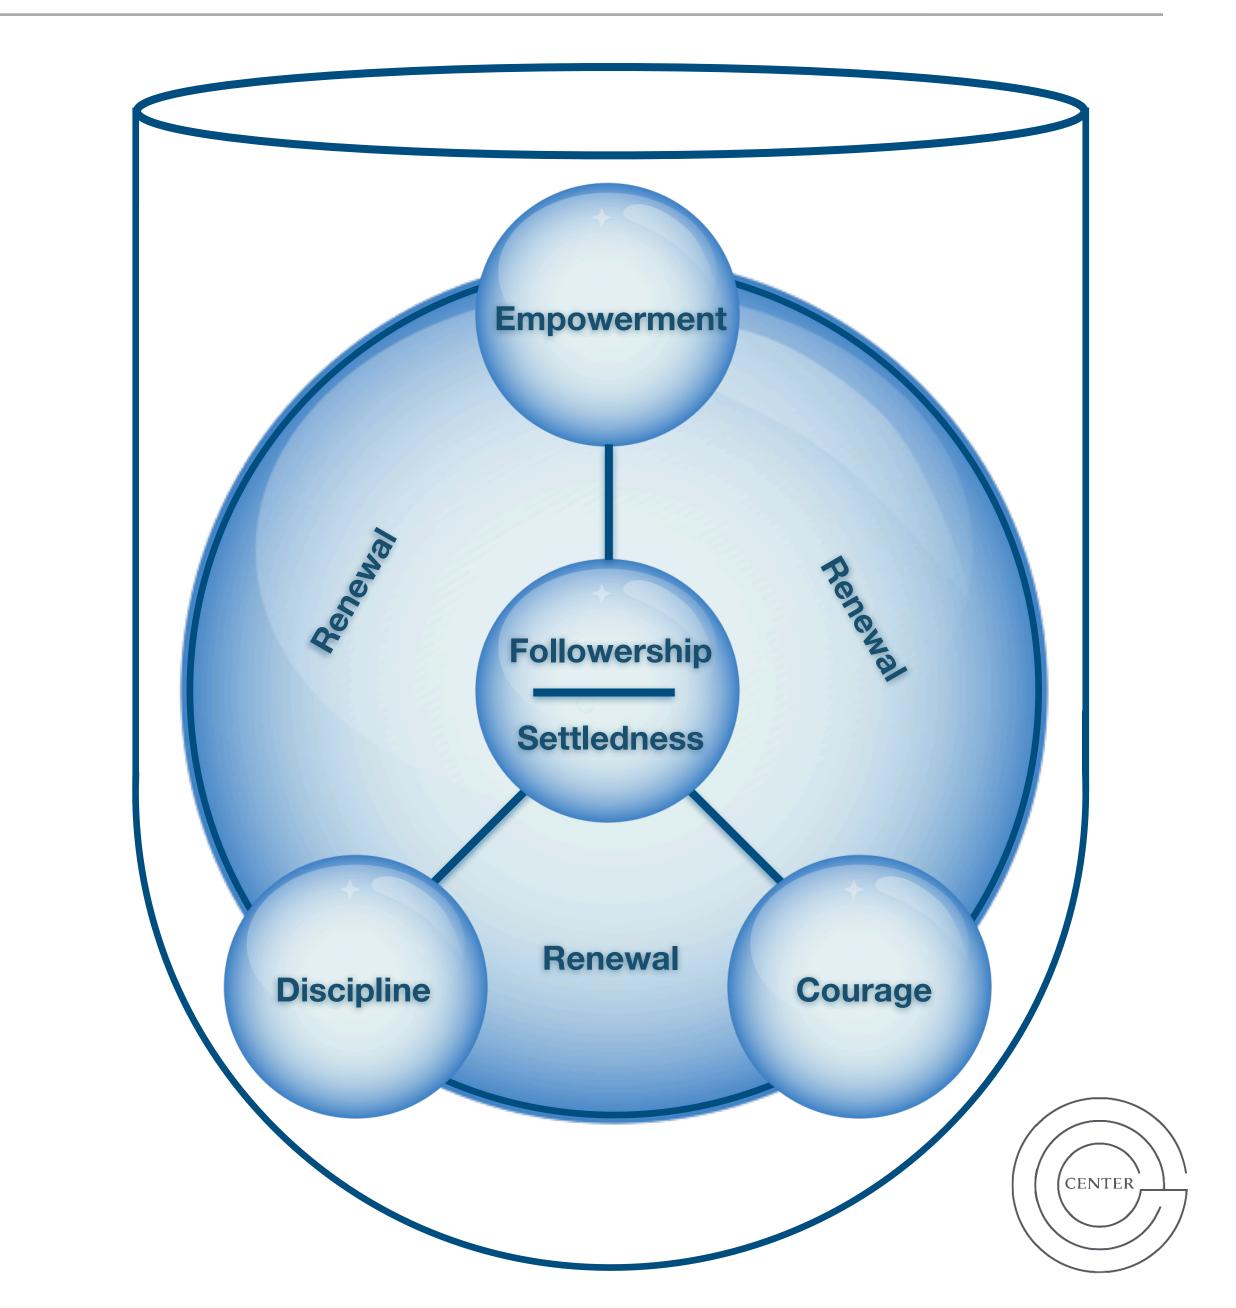

#### **Six Essential Elements of Effective Leadership**

- Followership & Settledness
- Discipline & Courage
- Empowerment & Renewal

#### **Followership**

Everyone is following something, the critical question is, "What?"

"First-Followers or True North"

#### Settledness

Understanding and accepting your unique and creative design.

"Identity vs Roles"

#### Discipline

Leadership often requires the simple, hard work of getting things done.

"Seat-time"

#### **Courage**

Taking guided, bold action in response to clear Followership & Settledness

"Failure is not fatal!"

#### Empowerment

True empowerment acknowledges and honors the fullness of the "other's" power

Followership, Settledness, Disciple & Courage

#### Renewal

Finding balance in "renewal through rest"

**Developing Personal Pathways** 