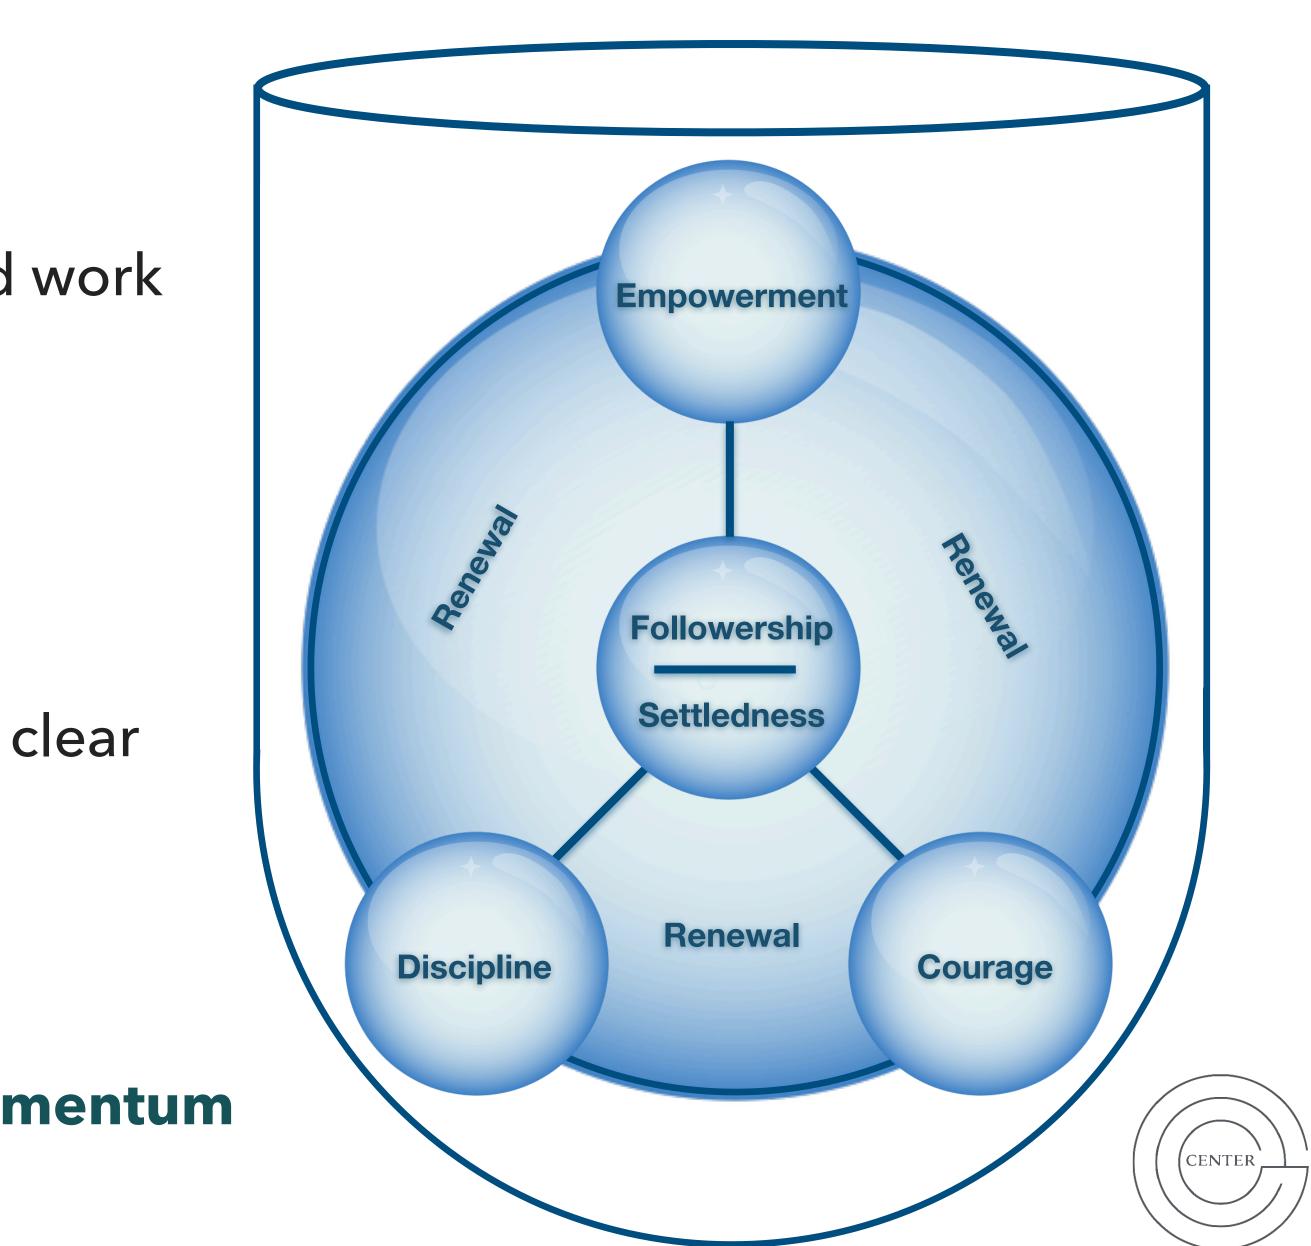

#### **Six Essential Elements of Effective Leadership**

- Followership & Settledness
- Discipline & Courage
- Empowerment & Renewal

#### Discipline

Leadership often requires the simple, hard work of getting things done.

"Seat-time"

#### **Courage**

Taking guided, bold action in response to clear Followership & Settledness

"Failure is not fatal!"